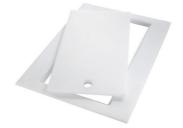

#### **OPTIONAL ACCESSORIES**

**CUVETTE PERFOREE INOX** A154 F00 \* only in combination with the accessory A644 F04

CUVETTE PERFOREE POUR EVIERS RIVA A156 F00