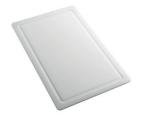

#### GRILLE PORTE-ASSIETTES INOX 25x35 A100 A54

\* only in combination with the accessory A644 F04

PLANCHE DE DECOUPE DOUBLE HDPE A644 A01

PLANCHE DE DECOUPE DOUBLE IROKO A644 F04

**PLANCHE DE DECOUPE HDPE** 27x42 CM A657 F01