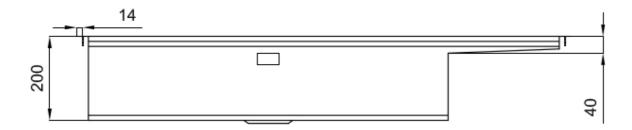

### DETAILS

| Edge/Installation Type | Flush-mount   Top-mount                                         |
|------------------------|-----------------------------------------------------------------|
| Finish                 | Foster brushed                                                  |
| Material               | AISI 304 stainless steel                                        |
| Texture                | Brushed in line                                                 |
| Base                   | 120 cm                                                          |
| Dimensions             | 1175x520 mm                                                     |
| Standard fittings      | Fixing hooks, gasket, drain, overflow and siphon, boxed packing |
| Mixer holes            | 2 standard holes - 3rd hole on request                          |