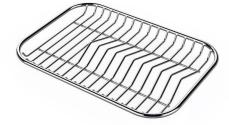

#### GRILLE POR.ASSIETTES INOX mm214x379

A100 C03 \* only in combination with the accessory A644 A01

#### GRILLE PORTE-ASSIETTES INOX 25x35 A100 A54

\* only in combination with the accessory A644 F04

PLANCHE DE DECOUPE DOUBLE HDPE A644 A01

PLANCHE DE DECOUPE DOUBLE IROKO A644 F04

**PLANCHE DE DECOUPE HDPE** 27x42 CM A657 F01