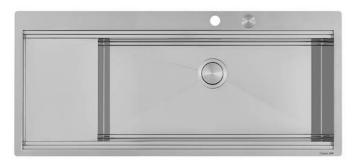

### RIVA 855 ÉGOUTTOIR À GAUCHE

Kitchen Sinks

Code: N043 F51

RIVA WORKSTATION 1175x520 À FLEUR ÉGOUTTOIR À GAUCHE

| Built-in hole   | View technical data sheet                 |
|-----------------|-------------------------------------------|
| Drainer         | Yes                                       |
| Width           | 117 cm                                    |
| Bowl dimension  | 855x374mm                                 |
| Number of bowls | 1 bowl                                    |
| Waste fitting   | Drain with automatic control SPACE (PUSH) |