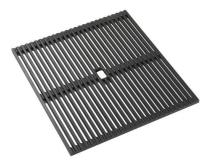

### EQUIPMENT

3 x Black grid Milanello 8100 602 1 x Space Push automatic waste fitting 8407 116

#### EQUIPMENT

GRILLE NOIRE POUR EVIERS RIVA A100 E02

VIDAGE FADE PUSH INOX A407 A16