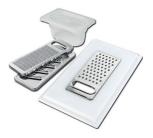

#### KIT RÂPES ET PLANCHE DE DECOUPE HDPE

A159 A01 \* only in combination with the accessory A644 A01

**PLANCHE DE DECOUPE CRYSTAL** 23x41 CM A631 C00