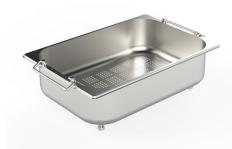

#### **OPTIONAL ACCESSORIES**

**CUVETTE PERFOREE INOX** A154 F00 \* only in combination with the accessory A644 F04

CUVETTE PERFOREE POUR EVIERS RIVA A156 F00