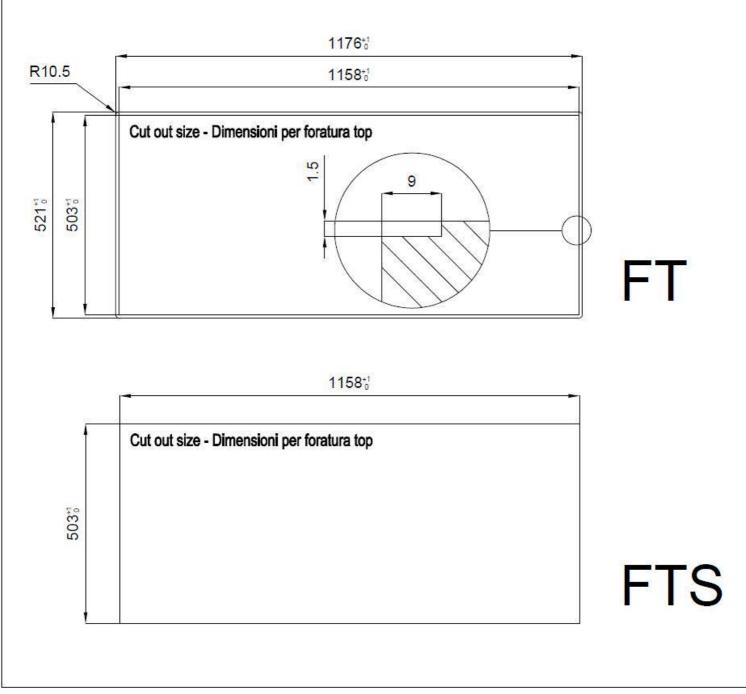

### DETAILS

| Edge/Installation Type | Flush-mount   Top-mount                                         |
|------------------------|-----------------------------------------------------------------|
| Finish                 | Foster brushed                                                  |
| Material               | AISI 304 stainless steel                                        |
| Texture                | Brushed in line                                                 |
| Base                   | 120 cm                                                          |
| Dimensions             | 1175x520 mm                                                     |
| Standard fittings      | Fixing hooks, gasket, drain, overflow and siphon, boxed packing |
| Mixer holes            | 2 standard holes - 3rd hole on request                          |