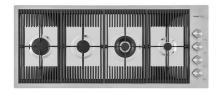

ERY



#### EQUIPMENT



GRILLE NOIRE POUR EVIERS RIVA A100 E02



VIDAGE FADE PUSH INOX A407 A16

#### **OPTIONAL ACCESSORIES**



**CUVETTE PERFOREE INOX** A154 F00 \* only in combination with the accessory A644 F04



CUVETTE PERFOREE POUR EVIERS RIVA A156 F00



#### GRILLE POR.ASSIETTES INOX mm214x379

A100 C03 \* only in combination with the accessory A644 A01



#### GRILLE PORTE-ASSIETTES INOX 25x35 A100 A54

\* only in combination with the accessory A644 F04



PLANCHE DE DECOUPE DOUBLE HDPE A644 A01



PLANCHE DE DECOUPE DOUBLE IROKO A644 F04



**PLANCHE DE DECOUPE HDPE** 27x42 CM A657 F01





#### KIT RÂPES ET PLANCHE DE DECOUPE HDPE

A159 A01 \* only in combination with the accessory A644 A01



**PLANCHE DE DECOUPE CRYSTAL** 23x41 CM A631 C00

#### **RECOMMENDED PAIRINGS**



MILANO 4 BRULEURS G681 F00



**POLO** R525 A00