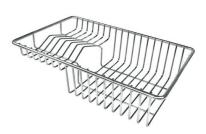

### EQUIPMENT

3 x Black grid Milanello 8100 602 1 x Space Push automatic waste fitting 8407 116

#### EQUIPMENT

GRILLE NOIRE POUR EVIERS RIVA A100 E02

VIDAGE FADE PUSH INOX A407 A16