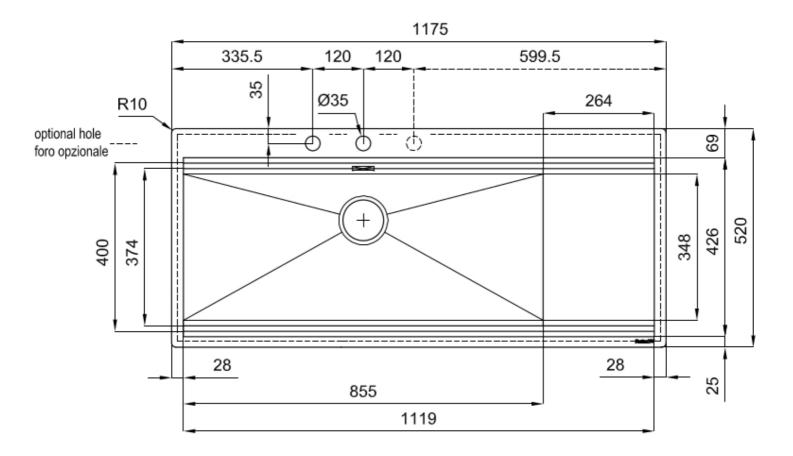

### DETAILS

| Edge/Installation Type | Flush-mount   Top-mount                                         |
|------------------------|-----------------------------------------------------------------|
| Finish                 | Foster brushed                                                  |
| Material               | AISI 304 stainless steel                                        |
| Texture                | Brushed in line                                                 |
| Base                   | 120 cm                                                          |
| Dimensions             | 1175x520 mm                                                     |
| Standard fittings      | Fixing hooks, gasket, drain, overflow and siphon, boxed packing |
| Mixer holes            | 2 standard holes - 3rd hole on request                          |

| Built-in hole   | View technical data sheet                 |
|-----------------|-------------------------------------------|
| Drainer         | Yes                                       |
| Width           | 117 cm                                    |
| Bowl dimension  | 855x374mm                                 |
| Number of bowls | 1 bowl                                    |
| Waste fitting   | Drain with automatic control SPACE (PUSH) |

### FEATURES

| 2nd / 3rd hole availaible | The sink can be customized with the execution on request of additional holes, usable for double-hole mixers, for remote controlled drains or for the installation of soap dispensers. The positions are marked on the drawings with dotted line holes.                 |
|---------------------------|------------------------------------------------------------------------------------------------------------------------------------------------------------------------------------------------------------------------------------------------------------------------|
| Automatic waste fitting   | The waste-fitting with round remote knob is supplied; a practical accessory which makes it unnecessary to get wet in order to drain the water from the bowl.                                                                                                           |
| Diamond-shape bottom      | The draining of water is an important feature in a sink, and it's always taken good care of in<br>Foster products. In the bent-welded sinks, which would have a flat bottom, the proper draining<br>is guaranteed by the elegant beveling, which helps the water flow. |

| Double mixer hole                      | The large tap counter is already fitted with a series of 2 tap holes. In the second hole it is possible to install the remote control of the automatic drain or, alternatively, a practical soap dispenser.                                                                                                                                                                                                                                                                                                                                                                                                                                                                                           |
|----------------------------------------|-------------------------------------------------------------------------------------------------------------------------------------------------------------------------------------------------------------------------------------------------------------------------------------------------------------------------------------------------------------------------------------------------------------------------------------------------------------------------------------------------------------------------------------------------------------------------------------------------------------------------------------------------------------------------------------------------------|
| High thickness                         | 1mm thick steel. A significant thickness, which guarantees the maximum sturdiness and durability.                                                                                                                                                                                                                                                                                                                                                                                                                                                                                                                                                                                                     |
| Perimetral overflow                    | The overflow is always a security on the Foster sinks that prevents the overflow of water in case of oversights. The perimeter drain solution improves aesthetics thanks to its square and essential shape.                                                                                                                                                                                                                                                                                                                                                                                                                                                                                           |
| Save space system                      | Drain and siphon are designed to leave as much space as possible in the under-sink area, more and more useful today for theseparate waste collection systems.                                                                                                                                                                                                                                                                                                                                                                                                                                                                                                                                         |
| Space waste fitting                    | The elegant SPACE steel cap closes the drain and leaves no visible residues collected in the basket below. Space also has a small footprint and allows the optimal use of the under-sink compartment.                                                                                                                                                                                                                                                                                                                                                                                                                                                                                                 |
| Triple recess - sliding<br>accessories | The Foster Milano sink has an ingenious design that makes it simple to use a large set of optional accessories. On the topmost supporting step, the innovative Black grids slide, creating a large and practical surface to rinse food and crockery. The second step is meant to support and allow the sliding of a complete combination of accessories, which make some operations practical and safe: rinse, drain, slice, grate everything can be done inside the sink. The third supporting step is on the bottom of the bowl. On this step one can rest the Black grids, making it possible to rinse foodstuffs without their coming in contact with the bottom of the sink, which may be dirty. |