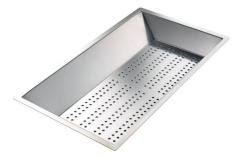

#### **OPTIONAL ACCESSORIES**

**CUVETTE PERFOREE INOX** A154 F00 \* only in combination with the accessory A644 F04

CUVETTE PERFOREE POUR EVIERS RIVA A156 F00