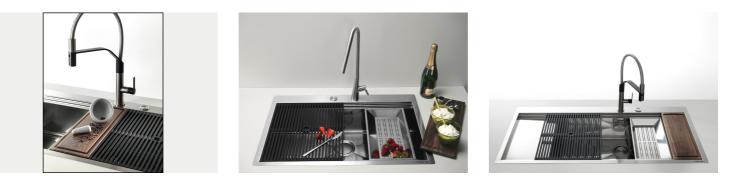

### RIVA 855 ÉGOUTTOIR À GAUCHE

Kitchen Sinks

Code: N043 F51

RIVA WORKSTATION 1175x520 À FLEUR ÉGOUTTOIR À GAUCHE

### GALLERY